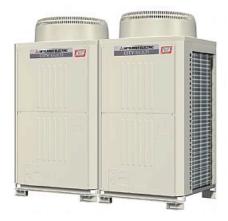

## PUHY-RP500YSJM-B

Replace Multi Y Series 20hp Outdoor Unit

R410A Heat Pump

The latest VRF Replace Multi from Mitsubishi Electric is specifically designed for the maturing refurbishment sector, enabling the reuse of existing R22/R407c pipework, whilst also allowing the upgrade to some of the most efficient systems available in the market.

Pictures not to scale