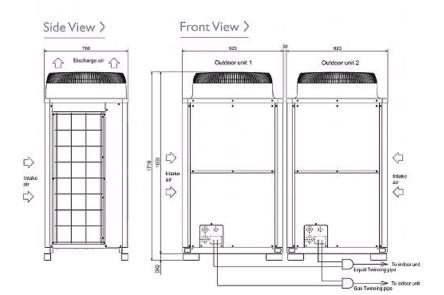

## Dimensions

PUHY-RP500YSJM-B

## **Product Details**

| PUHY-RP500YSJM-B                    |                |
|-------------------------------------|----------------|
| Capacity (kW):                      |                |
| Heating (Nominal)                   | 63.0           |
| Cooling (Nominal)                   | 56.0           |
| Heating (UK)                        | 60.5           |
| Cooling (UK)                        | 51.5           |
| Power Input (kW) Heating (Nominal)  | 14.44          |
| Power Input (kW) Cooling (Nominal)  | 15.68          |
| Power Input (kW) Heating (UK)       | 18.48          |
| Power Input (kW) Cooling (UK)       | 10.98          |
| Max No. of Connectable Indoor Units | 32             |
| Airflow(m3/min)                     | 185 /185       |
| Noise (dBA)                         | 60             |
| Width - mm                          | 920 + 920      |
| Depth - mm                          | 760            |
| Height - mm                         | 1710           |
| Weight - kg                         | 255 + 255      |
| Electrical Supply                   | 380-415v, 50Hz |
| Phase                               | 3              |
| Mains Cable No. Cores               | 4 + earth      |
| Starting Current (A)                | 8              |
| Running Current (A) - Heating       | 24.2           |
| Running Current (A) - Cooling       | 26.2           |